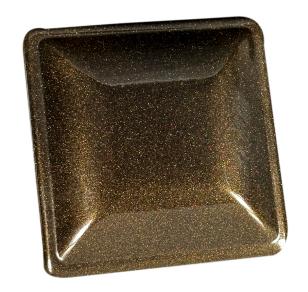

### **FEATURES:**

- 5 grams per bottle
- Micron Size: 10-60µm
- Temperature Limit 400°F
- Recommended Pour: 1 shot per 1lb of solid color / 1 shot per 2lbs of clear coat
- Shot mixed with Super Mirror Clear & coated over Satin Black base